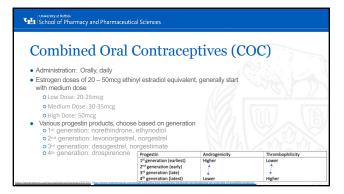

f Pharmacy and Pharmaceutical Sciences Distinctions Hormonal vs. Non-hormonal • Estrogen + Progestin (CHC) vs. Progestin only · Historically Prescription vs. Nonprescription · Self-administered vs. Provideradministered Every time

46



University at Butfalo School of Pharmacy and Pharmaceutical Sciences Menstrual Cycle With Birth Control

47 48



Combined Hormonal Contraceptives - Adverse Events

Combined Hormonal Contraceptives - Adverse Events

Common AE's: Nausea, bloating and breakthrough bleeding
These symptoms often improve spontaneously after the 3rd cycle of therapy
Counsel women to maintain therapy for 2-3 months before changing regimens
Serious AE's can be remembered using the ACHES acronym
A: abdominal pain
C: chest pain
H: headaches
E: eye problems
S: severe leg pain

49 50



School of Pharmacy and Pharmaceutical Sciences Combined Oral Contraceptives (COC) Estrogen Choice: Progestin Choice When to choose a low dose formulation or decrease from a medium or high dose: If estrogenic AE occur When to choose a late generation progestin pill or move from an earlier to later generation progestin: or when a patient's baseline history indicates she may be susceptible to estrogenic AE OR to reduce if androgen AE are predominant or patient's baseline history indicates that they may be the risk of VTE susceptible to androgen AE dose formulation to a medium or high dose: If there pill or move from a later to earlier generation is significant breakthrough bleeding (BTB) early in the cycle or a bleeding pattern that is irregular and progestin: to reduce the risk of VTE Incr