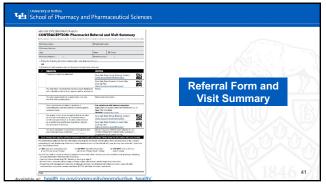

traceptives into your vagina? Are you taking medicines for other . Do you mind if your periods change? . Do you want to get pregnant in the near Do you smoke?

29 30





university at ®offile School of Pharmacy and Pharmaceutical Sciences Counsel the Patient on the Method Selected 1. Per the standing order, provide counseling to the patient regarding:

How self-administered hormonal contraception works · When and how to take Warnings and risks associated with hormonal contraception Risk for HIV and other sexually transmitted · What to do if a dose is missed 2. Provide patient with a fact sheet

University at Butfalo School of Pharmacy and Pharmaceutical Sciences When to Start Using Specific Contraceptive Methods How to Start? CHCs and POP for NY Pharmacists

33 34





36

6









39





41 42



University at Butfalo School of Pharmacy and Pharmaceutical Sciences Assessment Question 3: The purpose of the CDC MEC is to: A. Screen for unacceptable health risks or contraindications B. Be reasonably certain the patient is not pregnant C. Determine if the patient has an indication for selfadministered contraception D. Provide an education and counseling information about contraceptives

43 44



BIRTH CONTROL GUIDE School of Pharmacy and Pharmaceutical Sciences Distinctions Hormonal vs. Non-hormonal • Estrogen + Progestin (CHC) vs. Progestin only · Historically Prescription vs. Nonprescription · Self-administered vs. Provideradministered Every time

46



University at Butfalo School of Pharmacy and Pharmaceutical Sciences Menstrual Cycle With Birth Control

47 48



Combi