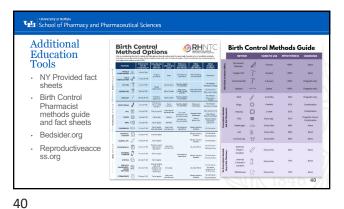

ng contraceptives into your vagina? Are you taking medicines for other . Do you mind if your periods change? . Do you want to get pregnant in the near Do you smoke?

29 30





university at ®offile School of Pharmacy and Pharmaceutical Sciences Counsel the Patient on the Method Selected 1. Per the standing order, provide counseling to the patient regarding:

How self-administered hormonal contraception works · When and how to take Warnings and risks associated with hormonal contraception Risk for HIV and other sexually transmitted · What to do if a dose is missed 2. Provide patient with a fact sheet

University at Butfalo School of Pharmacy and Pharmaceutical Sciences When to Start Using Specific Contraceptive Methods How to Start? CHCs and POP for NY Pharmacists

33 34





36

6









39





41 42



University at Butfalo School of Pharmacy and Pharmaceutical Sciences Assessment Question 3: The purpose of the CDC MEC is to: A. Screen for unacceptable health risks or contraindications B. Be reasonably certain the patient is not pregnant C. Determine if the patient has an indication for selfadministered contraception D. Provide an education and counseling information about contraceptives

43 44



BIRTH CONTROL GUIDE School of Pharmacy and Pharmaceutical Sciences Distinctions Hormonal vs. Non-hormonal • Estrogen + Progestin (CHC) vs. Progestin only · Historically Prescription vs. Nonprescription · Self-administered vs. Provideradministered Every time

46



University at Butfalo School of Pharmacy and Pharmaceutical Sciences Menstrual Cycle With Birth Control

47 48