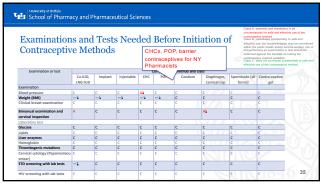

mfortable inserting contraceptives into your vagina? Are you taking medicines for other . Do you mind if your periods change? . Do you want to get pregnant in the near Do you smoke?

29 30





university at ®offile School of Pharmacy and Pharmaceutical Sciences Counsel the Patient on the Method Selected 1. Per the standing order, provide counseling to the patient regarding:

How self-administered hormonal contraception works · When and how to take Warnings and risks associated with hormonal contraception Risk for HIV and other sexually transmitted · What to do if a dose is missed 2. Provide patient with a fact sheet

University at Butfalo School of Pharmacy and Pharmaceutical Sciences When to Start Using Specific Contraceptive Methods How to Start? CHCs and POP for NY Pharmacists

33 34





36

6









39





41 42



University at Butfalo School of Pharmacy and Pharmaceutical Sciences Assessment Question 3: The purpose of the CDC MEC is to: A. Screen for unacceptable health risks or contraindications B. Be reasonably certain the patient is not pregnant C. Determine if the patient has an indication for selfadministered contraception D. Provide an education and counseling information about contraceptives

43 44



BIRTH CONTROL GUIDE School of Pharmacy and Pharmaceutical Sciences Distinctions Hormonal vs. Non-hormonal • Estrogen + Progestin (CHC) vs. Progestin only · Historically Prescription vs. Nonprescription · Self-administered vs. Provideradministered Every time

46



University at Butfalo School of Pharmacy and Pharmaceutical Sciences Menstrual Cycle With Birth