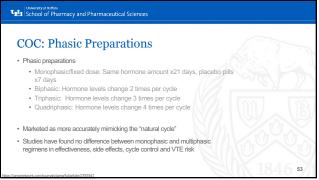

al Contraceptives (COC) Estrogen Choice: Progestin Choice When to choose a low dose formulation or decrease from a medium or high dose: If estrogenic AE occur When to choose a late generation progestin pill or move from an earlier to later generation progestin: or when a patient's baseline history indicates she may be susceptible to estrogenic AE OR to reduce if androgen AE are predominant or patient's baseline history indicates that they may be the risk of VTE susceptible to androgen AE dose formulation to a medium or high dose: If there pill or move from a later to earlier generation is significant breakthrough bleeding (BTB) early in the cycle or a bleeding pattern that is irregular and progestin: to reduce the risk of VTE Increase progestin dose: if the patient experiences 52

52

51



COC: Extended Cycle Preparations

- Lower ratio of active-placebo pills → can help maintain steadier hormone levels

- Prepared products

- Active pill 324 days, placebo pill x3 days
- Active pill 324 days, placebo pill x7 days

- Manual \*\*extended cycle\*\*

- Traditional pill pack, skip placebo pills, start active tablets in next pack immediately

- Skipping the placebo pills leads to amenorrhea in many woman

- Withdrawal bleed ≠ true menstrual period so it is safe to skip

- Clinical peart: sporting is more likely to occur with extended cycle dosing, and may last for up to one year



University at Buffalo
School of Pharmacy and Pharmaceutical Sciences CHC - Vaginal Rings NUVARING/ELURING, ANNOVERA Administration: Insert vaginal ring into vagina and leave in for 3 weeks; remove the