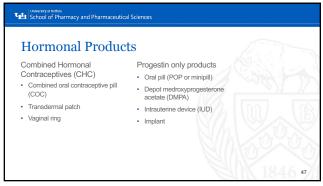

Start Using Specific Contraceptive Methods How to Start? CHCs and POP for NY Pharmacists

33 34





36

6









39





41 42



University at Butfalo School of Pharmacy and Pharmaceutical Sciences Assessment Question 3: The purpose of the CDC MEC is to: A. Screen for unacceptable health risks or contraindications B. Be reasonably certain the patient is not pregnant C. Determine if the patient has an indication for selfadministered contraception D. Provide an education and counseling information about contraceptives

43 44



BIRTH CONTROL GUIDE School of Pharmacy and Pharmaceutical Sciences Distinctions Hormonal vs. Non-hormonal • Estrogen + Progestin (CHC) vs. Progestin only · Historically Prescription vs. Nonprescription · Self-administered vs. Provideradministered Every time

46



University at Butfalo School of Pharmacy and Pharmaceutical Sciences Menstrual Cycle With Birth Control

47 48



Combined Hormonal Contraceptives - Adverse Events

Combined Hormonal Contraceptives - Adverse Events

Common AE's: Nausea, bloating and breakthrough bleeding
These symptoms often improve spontaneously after the 3rd cycle of therapy
Counsel women to maintain therapy for 2-3 months before changing regimens
Serious AE's can be remembered using the ACHES acronym
A: abdominal pain
C: chest pain
H: headaches
E: eye problems
S: severe leg pain

49 50



School of Pharmacy and Pharmaceutical Sciences Combined Oral Contraceptives (COC) Estrogen Choice: Progestin Choice When to choose a low dose formulation or decrease from a medium or high dose: If estrogenic AE occur When to choose a