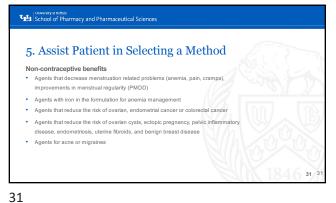

|                                               |                                                            |                       |                       |                |

School of Pharmacy and Pharmaceutical Sciences 5. Assist Patient in Selecting a Method Patient Preferences • What is your age? How effective are the different methods? Can you make contraception part of your · Are you overweight? daily routine? Would you prefer contraception that you don't have to remember every day? What if you can't use hormonal What if you can't use contraceptives that contain estrogen? Are you comfortable inserting contraceptives into your vagina? Are you taking medicines for other . Do you mind if your periods change? . Do you want to get pregnant in the near Do you smoke?

29 30





university at ®offile School of Pharmacy and Pharmaceutical Sciences Counsel the Patient on the Method Selected 1. Per the standing order, provide counseling to the patient regarding:

How self-administered hormonal contraception works · When and how to take Warnings and risks associated with hormonal contraception Risk for HIV and other sexually transmitted · What to do if a dose is missed 2. Provide patient with a fact sheet

University at Butfalo School of Pharmacy and Pharmaceutical Sciences When to Start Using Specific Contraceptive Methods How to Start? CHCs and POP for NY Pharmacists

33 34





36

6









39





41 42



University at Butfalo School of Pharmacy and Pharmaceutical Sciences Assessment Question 3: The purpose of the CDC MEC is to: A. Screen for unacceptable h