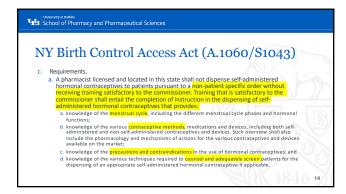

University at Buffalo
School of Pharmacy and Pharmaceutical Sciences NY Birth Control Access Act (A.1060/S1043) Standards, procedures and reporting requirements for the dispensing of self-administered hormonal contraceptives pursuant to a non-patient specific order. a. Prior to dispensing self-administered hormonal contraceptives to a patient and at a minimum of every twelve months thereafter for each returning patient, the licensed pharmacist shall: harmacist shall:

a. Provide the patient with a self-screening risk assessment questionnaine, developed by the commissioner of health in consultation with the commissioner, to be reviewed by the pharmacist to identify any known risk factors and assist the patient's selection of an appropriate self-administered hormonal contraceptive; and but so the patient's selection of an appropriate self-but is not limited to, the clinical considerations and recommendations for use of the self-administered hormonal contraceptive, inchanging the patient's patient of the self-administered hormonal contraceptive, the appropriate method for using such self-administered hormonal contraceptive, information on the importance of follow-up health care, health care referral information, and the ability of the patient to opt out of practitioner reporting requirements.