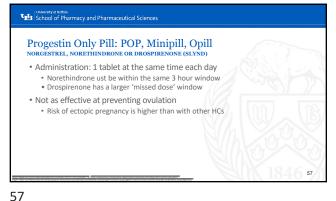

thdrawal bleed ≠ true menstrual period so it is safe to skip

- Clinical peart: sporting is more likely to occur with extended cycle dosing, and may last for up to one year



University at Buffalo
School of Pharmacy and Pharmaceutical Sciences CHC - Vaginal Rings NUVARING/ELURING, ANNOVERA Administration: Insert vaginal ring into vagina and leave in for 3 weeks; remove the ring for week 4 and menses will occur. Annovera: reinsert same ring every 4 weeks (3 weeks in, 1 week out) for up to 1 year NuvaRing must be refrigerated in the pharmacy but can be kept at room temperature for up to 4 months; Annovera does not require refrigeration
May be kept in or removed during intercourse May be worn with tampon, if there is breakthrough bleeding Systemic absorption (not just local effects)

55 56



University at Buildalo
School of Pharmacy and Pharmaceutical Sciences **POP: Clinical Pearls**  Advantages/Benefits No estrogenic side effects
 Good choice for women where estrogen is contraindicated Does not disrupt breast milk production
 Decreased menstrual pain Declaration inervision pain

Disadvantages/Risks

Less efficacy than combined pills

MUST be taken at same time every day

Benefits of COC's may not apply to mini-pill

Irregular menses and breakthrough bleeding – most common complaint and reason for discontinuing 58

58























Refusing to Provide Health Services

CAVEAT: Policy from the NYBOP that allows refusal but prohibits obstructing the patient access to medication

Pouces Autowno Provorses to Reruse

TATAL

Pouces Autowno Provorses to Reruse

TATAL

Test