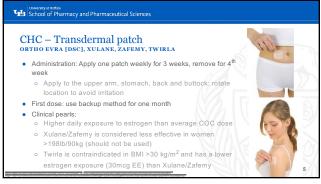

gnificant breakthrough bleeding (BTB) early in the cycle or a bleeding pattern that is irregular and progestin: to reduce the risk of VTE Increase progestin dose: if the patient experiences 52

52

51



COC: Extended Cycle Preparations

- Lower ratio of active-placebo pills → can help maintain steadier hormone levels

- Prepared products

- Active pill 324 days, placebo pill x3 days
- Active pill 324 days, placebo pill x7 days

- Manual \*\*extended cycle\*\*

- Traditional pill pack, skip placebo pills, start active tablets in next pack immediately

- Skipping the placebo pills leads to amenorrhea in many woman

- Withdrawal bleed ≠ true menstrual period so it is safe to skip

- Clinical peart: sporting is more likely to occur with extended cycle dosing, and may last for up to one year



University at Buffalo
School of Pharmacy and Pharmaceutical Sciences CHC - Vaginal Rings NUVARING/ELURING, ANNOVERA Administration: Insert vaginal ring into vagina and leave in for 3 weeks; remove the ring for week 4 and menses will occur. Annovera: reinsert same ring every 4 weeks (3 weeks in, 1 week out) for up to 1 year NuvaRing must be refrigerated in the pharmacy but can be kept at room temperature for up to 4 months; Annovera does not require refrigeration
May be kept in or removed during intercourse May be worn with tampon, if there is breakthrough bleeding Systemic absorption (not just local effects)

55 56



University at Buildalo
School of Pharmacy and Pharmaceutical Sciences **POP: Clinical Pearls**  Advantages/Benefits No estrogenic side effects
 Good choice for women where