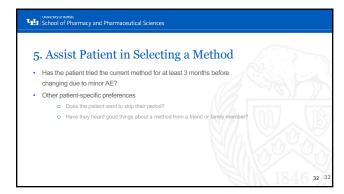

|                                               |                                                            |                       |                       |                |

School of Pharmacy and Pharmaceutical Sciences 5. Assist Patient in Selecting a Method Patient Preferences • What is your age? How effective are the different methods? Can you make contraception part of your · Are you overweight? daily routine? Would you prefer contraception that you don't have to remember every day? What if you can't use hormonal What if you can't use contraceptives that contain estrogen? Are you comfortable inserting contraceptives into your vagina? Are you taking medicines for other . Do you mind if your periods change? . Do you want to get pregnant in the near Do you smoke?

29 30





university at ®offile School of Pharmacy and Pharmaceutical Sciences Counsel the Patient on the Method Selected 1. Per the standing order, provide counseling to the patient regarding:

How self-administered hormonal contraception works · When and how to take Warnings and risks associated with hormonal contraception Risk for HIV and other sexually transmitted · What to do if a dose is missed 2. Provide patient with a fact sheet

University at Butfalo School of Pharmacy and Pharmaceutical Sciences When to Start Using Specific Contraceptive Methods How to Start? CHCs and POP for NY Pharmacists

33 34





36

6









39





41 42



University at Butfalo School of Pharmacy and Pharmaceutical Sciences Assessment Question 3: The purpose of the CDC MEC is to: A. Screen for unacceptable hea