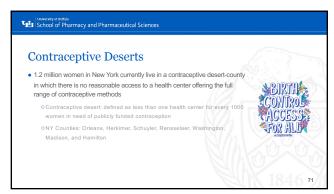

tages/Benefits No estrogenic side effects
 Good choice for women where estrogen is contraindicated Does not disrupt breast milk production
 Decreased menstrual pain Declaration inervision pain

Disadvantages/Risks

Less efficacy than combined pills

MUST be taken at same time every day

Benefits of COC's may not apply to mini-pill

Irregular menses and breakthrough bleeding – most common complaint and reason for discontinuing 58

58























Refusing to Provide Health Services

CAVEAT: Policy from the NYBOP that allows refusal but prohibits obstructing the patient access to medication

Pouces Autowno Provorses to Reruse

TATAL

Pouces Autowno Provorses to Reruse

TATAL

Tested Prolicy

Advantage

Tested Prolicy

Tested Prolicy

Advantage

Tested Prolicy

Tested Prol

70

69



Summary

Under a standing order, pharmacists in New York can dispense self-administered hormonal contraceptives: CHC pill, CHC patch, CHC ring, POP
Individuals should be informed of all options to prevent pregnancy (barrier vs. hormonal options, short vs. long acting, OTC vs. prescribed, etc.) and the strengths and weaknesses of each to help advise them in their decision
Pharmacists can take steps to reduce stigma and improve access to reproductive health products in the pharmacy setting