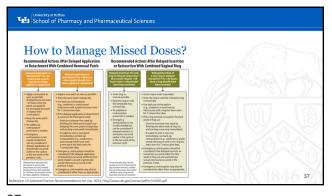

PHARMACIST PROVISION OF CONTRACEPTIVES ACROSS THE COUNTRY

| School of Pharmacy and Pharmaceutical Sciences                                                                                                                                                                     |                                                  |  |  |  |  |  |  |  |
|--------------------------------------------------------------------------------------------------------------------------------------------------------------------------------------------------------------------|--------------------------------------------------|--|--|--|--|--|--|--|
| Oregon and California were the first to pass laws allowing pharmacists to furnish (non-collaborative practice agreement) in 2015/2016     34 states + Washington D.C. either allow or have legislation in progress | Pharmacist Prescribing of Hormonal Contraception |  |  |  |  |  |  |  |
| https://birthcontrolpharmacist.com/policies/                                                                                                                                                                       | 1846 5                                           |  |  |  |  |  |  |  |