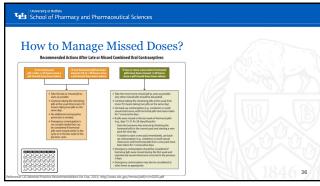

PHARMACIST PROVISION OF CONTRACEPTIVES ACROSS THE COUNTRY

| School of Pharmacy and Pharmaceutical Sciences                                                                                                                                                                     |                                                  |  |  |  |  |  |  |  |
|--------------------------------------------------------------------------------------------------------------------------------------------------------------------------------------------------------------------|--------------------------------------------------|--|--|--|--|--|--|--|
| Oregon and California were the first to pass laws allowing pharmacists to furnish (non-collaborative practice agreement) in 2015/2016     34 states + Washington D.C. either allow or have legislation in progress | Pharmacist Prescribing of Hormonal Contraception |  |  |  |  |  |  |  |
| https://birthcontrolpharmacist.com/policies/                                                                                                                                                                       | 1846 5                                           |  |  |  |  |  |  |  |