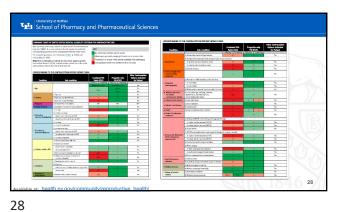

PHARMACIST PROVISION OF CONTRACEPTIVES ACROSS THE COUNTRY

| School of Pharmacy and Pharmaceutical Sciences                                                                                                                                                                     |                                                  |  |  |  |  |  |  |  |
|--------------------------------------------------------------------------------------------------------------------------------------------------------------------------------------------------------------------|--------------------------------------------------|--|--|--|--|--|--|--|
| Oregon and California were the first to pass laws allowing pharmacists to furnish (non-collaborative practice agreement) in 2015/2016     34 states + Washington D.C. either allow or have legislation in progress | Pharmacist Prescribing of Hormonal Contraception |  |  |  |  |  |  |  |
| https://birthcontrolpharmacist.com/policies/                                                                                                                                                                       | 1846 5                                           |  |  |  |  |  |  |  |

Payment for Service

Product coverage under Affordable Care Act
Payment for pharmacist consultation varies by state
Payment as mid-level provider
No specification
May charge fee for consulting
Insurance coverage may depend on provider status in the state