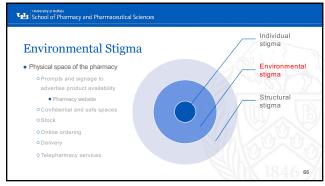

58

Refusing to Provide Health Services

CAVEAT: Policy from the NYBOP that allows refusal but prohibits obstructing the patient access to medication

Pouces Autowno Provorses to Reruse

TATAL

Pouces Autowno Provorses to Reruse

TATAL

Tested Prolicy

Advantage

Tested Prolicy

Tested Prolicy

Advantage

Tested Prolicy

Tested Prol