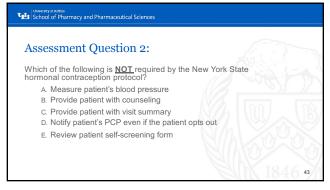

into your vagina? Are you taking medicines for other . Do you mind if your periods change? . Do you want to get pregnant in the near Do you smoke?

29 30





university at ®offile School of Pharmacy and Pharmaceutical Sciences Counsel the Patient on the Method Selected 1. Per the standing order, provide counseling to the patient regarding:

How self-administered hormonal contraception works · When and how to take Warnings and risks associated with hormonal contraception Risk for HIV and other sexually transmitted · What to do if a dose is missed 2. Provide patient with a fact sheet

University at Butfalo School of Pharmacy and Pharmaceutical Sciences When to Start Using Specific Contraceptive Methods How to Start? CHCs and POP for NY Pharmacists

33 34





36

6









39





41 42



University at Butfalo School of Pharmacy and Pharmaceutical Sciences Assessment Question 3: The purpose of the CDC MEC is to: A. Screen for unacceptable health risks or contraindications B. Be reasonably certain the patient is not pregnant C. Determine if the patient has an indication for selfadministered contraception D. Provide an education and counseling information about contraceptives

43 44



BIRTH CONTROL GUIDE School of Pharmacy and Pharmaceutical Sciences Distinctions Hormonal vs. Non-hormonal • Estrogen + Progestin (CHC) vs. Progestin only · Historically Prescription vs. Nonprescription · Self-administered vs. Provideradministered Every time

46



University at Butfalo School of Pharmacy and Pharmaceutical Sciences Menstrual Cycle With Birth Control

47 48



Combined Hormona