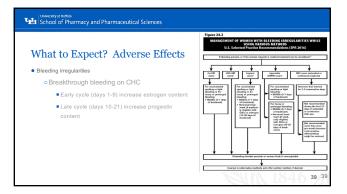

PHARMACIST PROVISION OF CONTRACEPTIVES ACROSS THE COUNTRY

| School of Pharmacy and Pharmaceutical Sciences                                                                                                                                                                     |                                                  |  |  |  |  |  |  |  |
|--------------------------------------------------------------------------------------------------------------------------------------------------------------------------------------------------------------------|--------------------------------------------------|--|--|--|--|--|--|--|
| Oregon and California were the first to pass laws allowing pharmacists to furnish (non-collaborative practice agreement) in 2015/2016     34 states + Washington D.C. either allow or have legislation in progress | Pharmacist Prescribing of Hormonal Contraception |  |  |  |  |  |  |  |
| https://birthcontrolpharmacist.com/policies/                                                                                                                                                                       | 1846 5                                           |  |  |  |  |  |  |  |