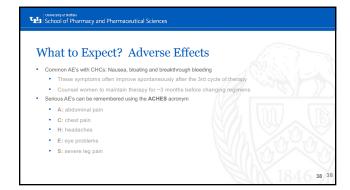

PHARMACIST PROVISION OF CONTRACEPTIVES ACROSS THE COUNTRY

| School of Pharmacy and Pharmaceutical Sciences                                                                                                                                                                     |                                                  |  |  |  |  |  |  |  |
|--------------------------------------------------------------------------------------------------------------------------------------------------------------------------------------------------------------------|--------------------------------------------------|--|--|--|--|--|--|--|
| Oregon and California were the first to pass laws allowing pharmacists to furnish (non-collaborative practice agreement) in 2015/2016     34 states + Washington D.C. either allow or have legislation in progress | Pharmacist Prescribing of Hormonal Contraception |  |  |  |  |  |  |  |
| https://birthcontrolpharmacist.com/policies/                                                                                                                                                                       | 1846 5                                           |  |  |  |  |  |  |  |