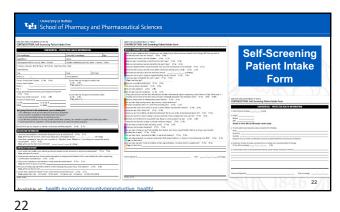

a. Provide the patient with a self-screening risk assessment questionnaine, developed by the commissioner of health in consultation with the commissioner, to be reviewed by the pharmacist to identify any known risk factors and assist the patient's selection of an appropriate self-administered hormonal contraceptive; and but so the patient's selection of an appropriate self-but is not limited to, the clinical considerations and recommendations for use of the self-administered hormonal contraceptive, inchanging the patient's patient of the self-administered hormonal contraceptive, the appropriate method for using such self-administered hormonal contraceptive, information on the importance of follow-up health care, health care referral information, and the ability of the patient to opt out of practitioner reporting requirements.