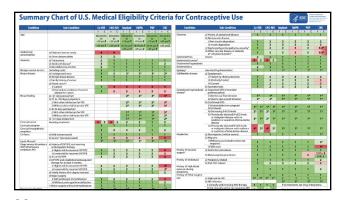

developed by the commissioner of health in consultation with the commissioner, to be reviewed by the pharmacist to identify any known risk factors and assist the patient's selection of an appropriate self-administered hormonal contraceptive; and but so the patient's selection of an appropriate self-but is not limited to, the clinical considerations and recommendations for use of the self-administered hormonal contraceptive, inchanging the patient's patient of the self-administered hormonal contraceptive, the appropriate method for using such self-administered hormonal contraceptive, information on the importance of follow-up health care, health care referral information, and the ability of the patient to opt out of practitioner reporting requirements.

16





17 18









21 22













27 28

| COMPSPONDING TO T                  | OF CONTRACTPOON PATENT WHAT