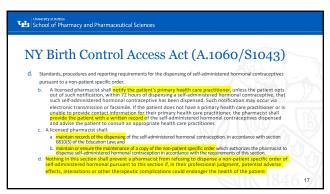

University at Buffalo
School of Pharmacy and Pharmaceutical Sciences NY Birth Control Access Act (A.1060/S1043) Standards, procedures and reporting requirements for the dispensing of self-administered hormonal contraceptives pursuant to a non-patient specific order. a. Prior to dispensing self-administered hormonal contraceptives to a patient and at a minimum of every twelve months thereafter for each returning patient, the licensed pharmacist shall: harmacist shall:

a. Provide the patient with a self-screening risk assessment questionnaine, developed by the commissioner of health in consultation with the commissioner, to be reviewed by the pharmacist to identify any known risk factors and assist the patient's selection of an appropriate self-administered hormonal contraceptive; and but so the patient's selection of an appropriate self-but is not limited to, the clinical considerations and recommendations for use of the self-administered hormonal contraceptive, inchanging the patient's patient of the self-administered hormonal contraceptive, the appropriate method for using such self-administered hormonal contraceptive, information on the importance of follow-up health care, health care referral information, and the ability of the patient to opt out of practitioner reporting requirements.