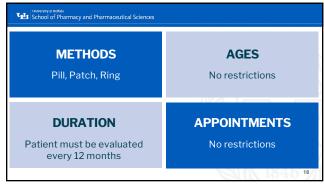

risk assessment questionnaine, developed by the commissioner of health in consultation with the commissioner, to be reviewed by the pharmacist to identify any known risk factors and assist the patient's selection of an appropriate self-administered hormonal contraceptive; and but so the patient's selection of an appropriate self-but is not limited to, the clinical considerations and recommendations for use of the self-administered hormonal contraceptive, inchanging the patient's patient of the self-administered hormonal contraceptive, the appropriate method for using such self-administered hormonal contraceptive, information on the importance of follow-up health care, health care referral information, and the ability of the patient to opt out of practitioner reporting requirements.

16





17 18









21 22













27 28

| COMPSPONDING TO T                  | OF CONTRACTPOON PATENT WHAT