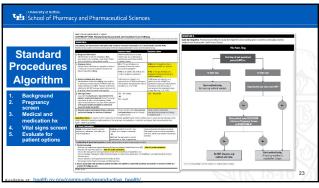

University at Buffalo
School of Pharmacy and Pharmaceutical Sciences NY Birth Control Access Act (A.1060/S1043) Standards, procedures and reporting requirements for the dispensing of self-administered hormonal contraceptives pursuant to a non-patient specific order. a. Prior to dispensing self-administered hormonal contraceptives to a patient and at a minimum of every twelve months thereafter for each returning patient, the licensed pharmacist shall: harmacist shall:

a. Provide the patient with a self-screening risk assessment questionnaine, developed by the commissioner of health in consultation with the commissioner, to be reviewed by the pharmacist to identify any known risk factors and assist the patient's selection of an appropriate self-administered hormonal contraceptive; and but so the patient's selection of an appropriate self-but is not limited to, the clinical considerations and recommendations for use of the self-administered hormonal contraceptive, inchanging the patient's patient of the self-administered hormonal contraceptive, the appropriate method for using such self-administered hormonal contraceptive, information on the importance of follow-up health care, health care referral information, and the ability of the patient to opt out of practitioner reporting requirements.