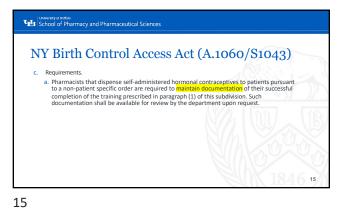

University at Buffalo
School of Pharmacy and Pharmaceutical Sciences NY Birth Control Access Act (A.1060/S1043) Standards, procedures and reporting requirements for the dispensing of self-administered hormonal contraceptives pursuant to a non-patient specific order. a. Prior to dispensing self-administered hormonal contraceptives to a patient and at a minimum of every twelve months thereafter for each returning patient, the licensed pharmacist shall: harmacist shall:

a. Provide the patient with a self-screening risk assessment questionnaine, developed by the commissioner of health in consultation with the commissioner, to be reviewed by the pharmacist to identify any known risk factors and assist the patient's selection of an appropriate self-administered hormonal contraceptive; and but so the patient's selection of an appropriate self-but is not limited to, the clinical considerations and recommendations for use of the self-administered hormonal contraceptive, inchanging the patient's patient of the self-administered hormonal contraceptive, the appropriate method for using such self-administered hormonal contraceptive, information on the importance of follow-up health care, health care referral information, and the ability of the patient to opt out of practitioner reporting requirements.